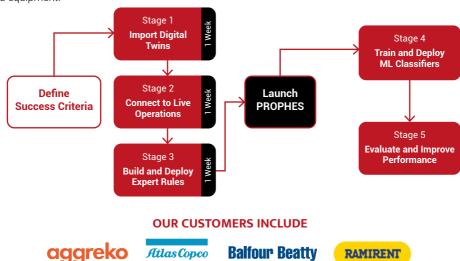

### **USING PROPHES**

PROPHES is a SaaS solution with a quick and cost-effective five-stage model to onboard critical plant and equipment.

To talk to our specialist Oil & Gas APM team: