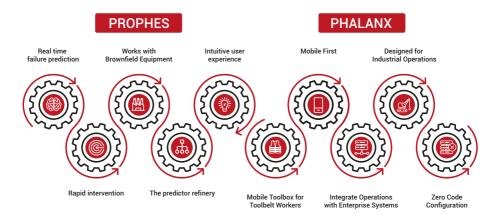

#### **ABOUT PROPHES**

PROPHES was designed in collaboration with The Oil & Gas Technology Centre (OGTC) and Strathclyde University for the Energy market.

| Predictive Maintenance Portal                           | Mobile Workforce Apps                                                                                                           | Cost Effective                                      |
|---------------------------------------------------------|---------------------------------------------------------------------------------------------------------------------------------|-----------------------------------------------------|
| Digital Twin your critical plant and equipment          | PROPHES works with the PHALANX<br>Mobile Workforce platform:<br>specialist apps to automate offshore<br>engineer work and tasks | Secure, cloud-hosted Software as a Service          |
| Real-time integration to equipment telematics           | Investigation App                                                                                                               | Pay only for plant and equipment under surveillance |
| Traffic light view of live equipment status             | Work Order Execution App                                                                                                        | Monthly subscriptions, no up-front or hidden costs  |
| Deep analysis with heat-map and time-series views       | Operator Round App                                                                                                              |                                                     |
| Powered by Artificial Intelligence                      | Integration to IBM Maximo, SAP,<br>Oracle & Infor                                                                               |                                                     |
| Integration to OSIsoft, IBM Maximo and Microsoft Office |                                                                                                                                 |                                                     |

#### PROPHES AND PHALANX IN ACTION

Spartan delivers APM with our integrated PROPHES Predictive Maintenance and PHALANX Mobile Workforce solutions working in combination.